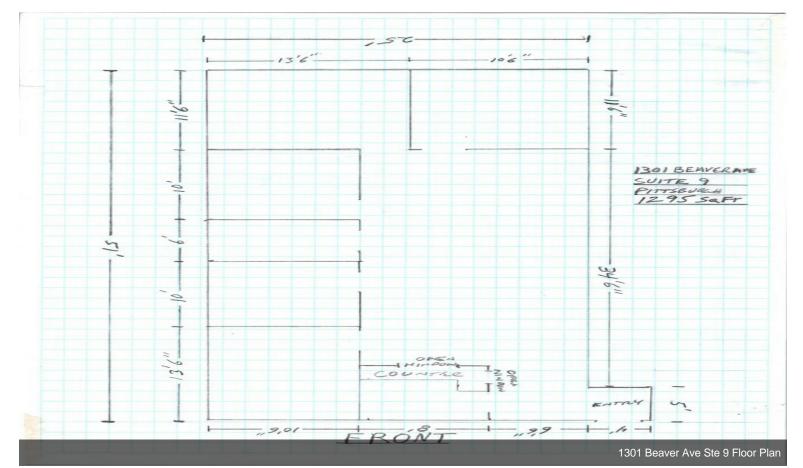

### **1st Floor Ste 9**

| Space Available | 1,295 SF       | Move In ready! All In Lease! Multiple private offices                                                           |
|-----------------|----------------|-----------------------------------------------------------------------------------------------------------------|
| Rental Rate     | \$23.00 /SF/Yr | connected by common area with lot's of room to make things your own. Great location off of Beaver Ave, close to |
| Date Available  | Now            | North Shore and Downtown Pgh.                                                                                   |
| Service Type    | Full Service   |                                                                                                                 |
| Space Type      | Relet          |                                                                                                                 |
| Space Use       | Office         |                                                                                                                 |
| Lease Term      | Negotiable     |                                                                                                                 |