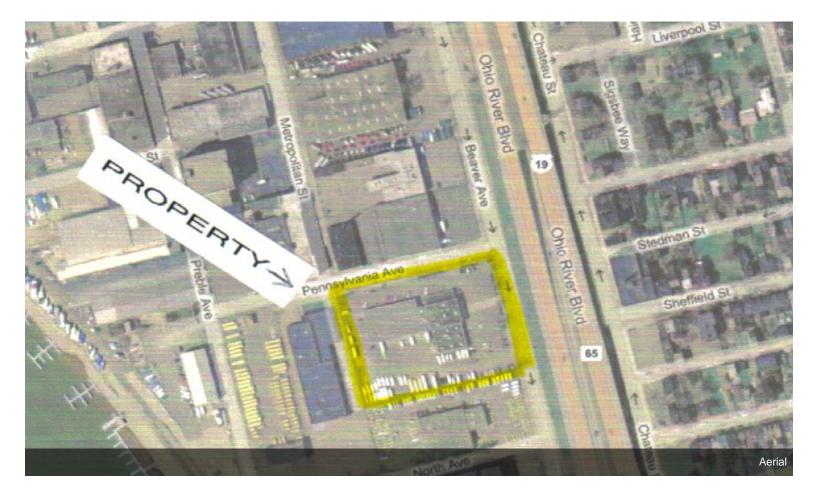

**1301 Beaver Ave** 1301 Beaver Ave, Pittsburgh, PA 15233

| Rental Rate:                               | \$12.00 - \$23.00 /SF/Yr |
|--------------------------------------------|--------------------------|
| Min. Divisible:                            | 650 SF                   |
| Property Type:                             | Flex                     |
| Property Subtype:                          | Light Distribution       |
|                                            |                          |
| Building Class:                            | В                        |
| Building Class:<br>Rentable Building Area: | B<br>32,000 SF           |
|                                            | -                        |

### 1301 Beaver Ave, Pittsburgh, PA 15233

Move In ready! Building is mixed use, flex. Office/Retail space in front 2 stories. Behind building there are warehouse/industrial use bays. Great location off of Beaver Ave, close to North Shore and Downtown Pgh. Can accommodate many types of businesses.