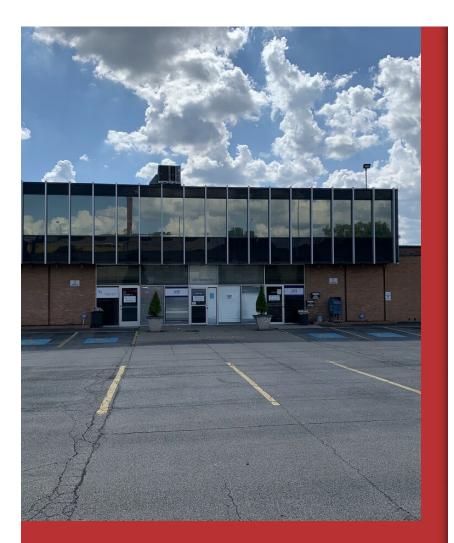

# **Property Photos**

# 1301 Beaver Ave

\$12.00 - \$23.00 /SF/Yr

Move In ready! Building is mixed use, flex. Office/Retail space in front 2 stories. Behind building there are warehouse/industrial use bays. Great location off of Beaver Ave, close to North Shore and Downtown Pgh. Can accommodate many types of businesses....

### 1301 Beaver Ave, Pittsburgh, PA 15233

Move In ready! Building is mixed use, flex. Office/Retail space in front 2 stories. Behind building there are warehouse/industrial use bays. Great location off of Beaver Ave, close to North Shore and Downtown Pgh. Can accommodate many types of businesses.