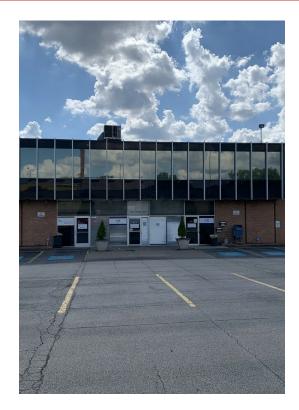

# **Property Photos**

# 1301 Beaver Ave

\$12.00 - \$23.00 /SF/Yr

Move In ready! Building is mixed use, flex. Office/Retail space in front 2 stories. Behind building there are warehouse/industrial use bays. Great location off of Beaver Ave, close to North Shore and Downtown Pgh. Can accommodate many types of businesses....

### 1301 Beaver Ave, Pittsburgh, PA 15233

Move In ready! Building is mixed use, flex. Office/Retail space in front 2 stories. Behind building there are warehouse/industrial use bays. Great location off of Beaver Ave, close to North Shore and Downtown Pgh. Can accommodate many types of businesses.